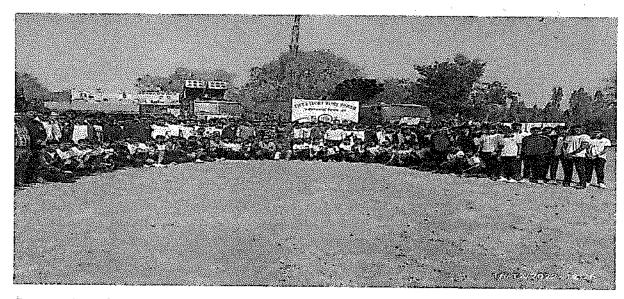

The photos of visit are attached hereafter:

Page 3 of 7

Visit at School of Artilleries Devalali Camp, Nashik

Commanders of camp informing to the students about the Camp.

Commanders of the camp informing to the students about the functioning.