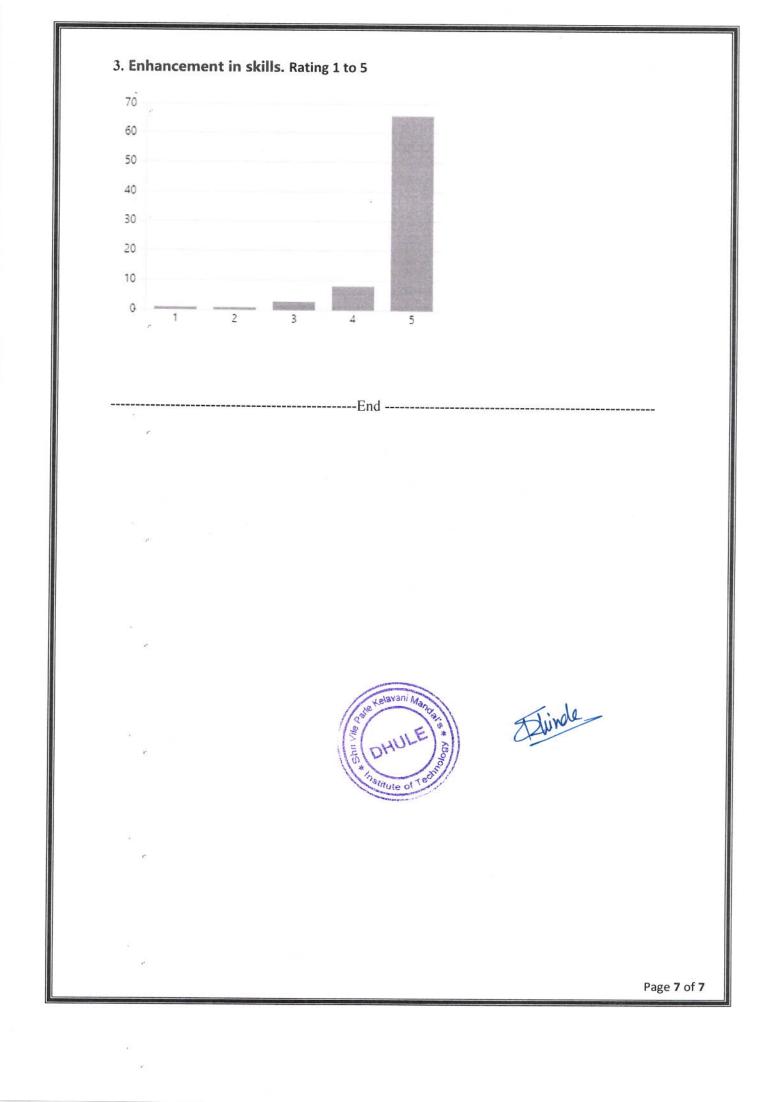

### **Participants:**

All the students of First Year Engineering. Altogether 252 students were the participants.

Outcome: Participants learned:

- 1) Industry oriented application of Engineering knowledge.
- 2) Familiarized well with the working and functioning of organizations.
- 3) Significance of communication at workplace.