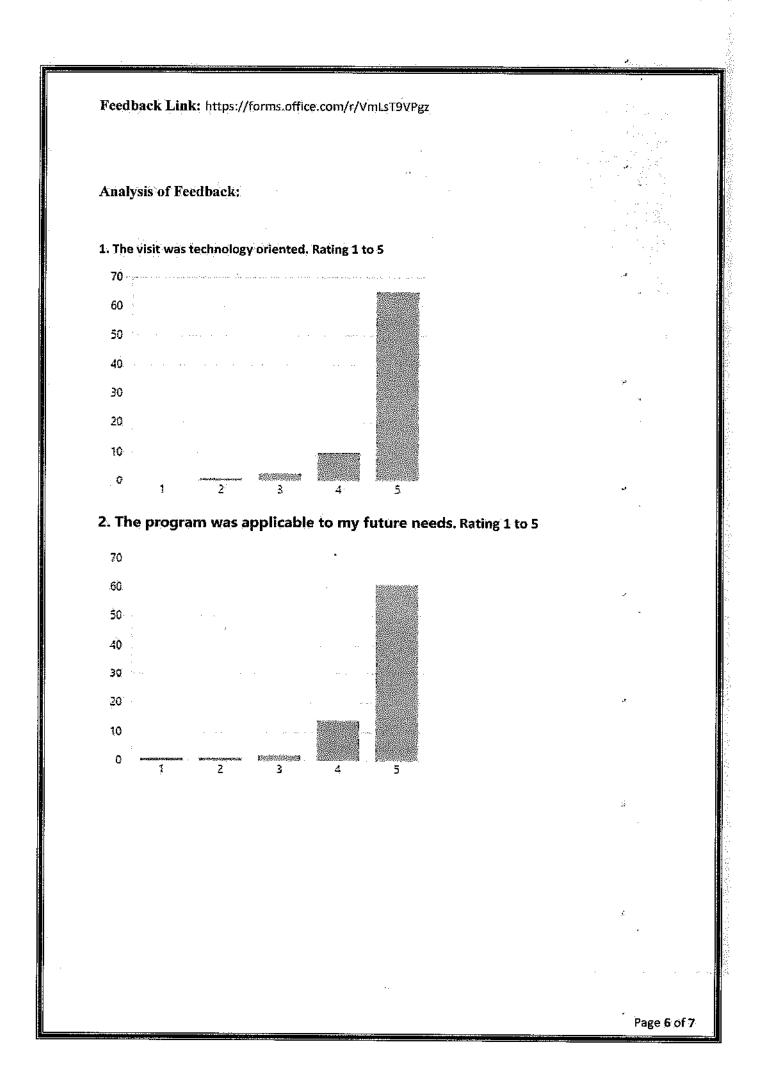

### **Participants:**

All the students of First Year Engineering. Altogether 252 students were the participants.

Outcome: Participants learned:

- 1) Industry oriented application of Engineering knowledge.
- 2) Familiarized well with the working and functioning of organizations.
- 3) Significance of communication at workplace.