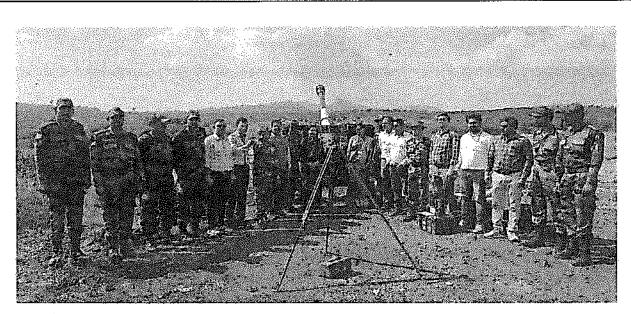

The photos of visit are attached hereafter:

Page 3 of 7

Visit at School of Artilleries Devalali Camp, Nashik

Commanders of camp informing to the students about the Camp.

Commanders of the camp informing to the students about the functioning.