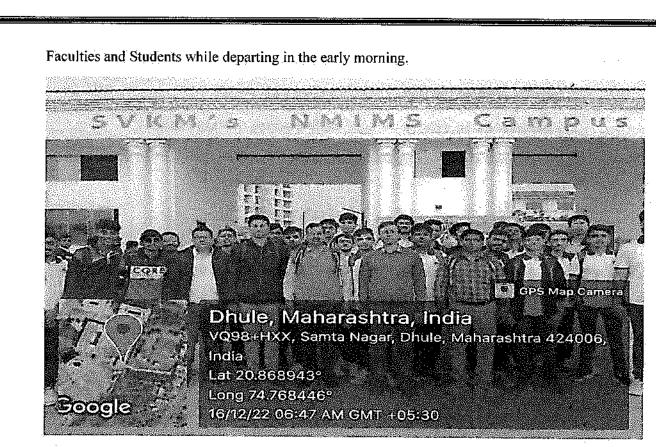

The photos of visit are attached hereafter:

Page 3 of 7

Visit at School of Artilleries Devalali Camp, Nashik

Commanders of camp informing to the students about the Camp.

Commanders of the camp informing to the students about the functioning.